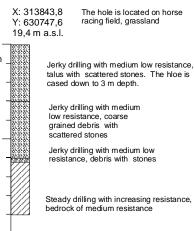

#### Drilling near Skarfasker Hnífsdalur

Soil mixed with stones / Jarðvegur blandaður steinum

10.0.0 10.0.0 10.0.0

A mix of tallus and debris / Blanda af skriðuurð og jökulruðningi

Talus// Skriðuurð

Glacial debris / Jökulruðningur

Corse grained debris / Stórgrýtt urð

Other patterns described in text / Öðrum merkingum er lýst í texta The text at each hole describes the different unconsolidated sediments and solid bedrock

| Óshlíðargör    | Jarðfræðistofan Ehr<br>JFS Geological services Ltd |        |          |  |  |
|----------------|----------------------------------------------------|--------|----------|--|--|
| Percussion dri | RÐIN                                               | 'EGAGE | VE       |  |  |
| i cicussion un | ÁgG                                                | Design | Scale    |  |  |
| Holes OL-30 to | ÁgG                                                | Drawn  | Horiz.   |  |  |
| Holes OL-30 to |                                                    | Chk.   | Vertical |  |  |
|                |                                                    | Appr.  | vertical |  |  |
|                |                                                    |        |          |  |  |

ÓshlíðargöngJFS - 69Percussion drillingHoles OL-30 to OL-33C - 4

Percussion drilling OL - 34 to OL - 37