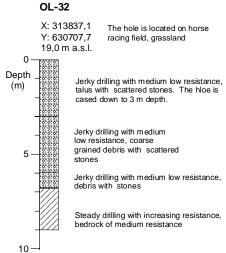

#### Drilling near Skarfasker Hnífsdalur

Soil mixed with stones / Jarðvegur blandaður steinum

10.0.0 10.0.0 10.0.0

A mix of tallus and debris / Blanda af skriðuurð og jökulruðningi

Talus// Skriðuurð

Glacial debris / Jökulruðningur

Corse grained debris / Stórgrýtt urð

Other patterns described in text / Öðrum merkingum er lýst í texta The text at each hole describes the different unconsolidated sediments and solid bedrock

| Óshlíðargör    | Jarðfræðistofan Ehr<br>JFS Geological services Ltd |        |          |  |  |
|----------------|----------------------------------------------------|--------|----------|--|--|
| Percussion dri | RÐIN                                               | 'EGAGE | VE       |  |  |
| i cicussion un | ÁgG                                                | Design | Scale    |  |  |
| Holes OL-30 to | ÁgG                                                | Drawn  | Horiz.   |  |  |
| Holes OL-30 to |                                                    | Chk.   | Vertical |  |  |
|                |                                                    | Appr.  | vertical |  |  |
|                |                                                    |        |          |  |  |