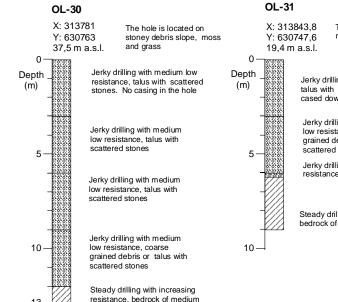

#### Drilling near Skarfasker Hnífsdalur

Soil mixed with stones / Jarðvegur blandaður steinum

10.0.0 10.0.0 10.0.0

A mix of tallus and debris / Blanda af skriðuurð og jökulruðningi

Talus// Skriðuurð

Glacial debris / Jökulruðningur

Corse grained debris / Stórgrýtt urð

Other patterns described in text / Öðrum merkingum er lýst í texta The text at each hole describes the different unconsolidated sediments and solid bedrock

| Óshlíðargör    | Jarðfræðistofan Ehr<br>JFS Geological services Ltd |        |          |  |  |
|----------------|----------------------------------------------------|--------|----------|--|--|
| Percussion dri | RÐIN                                               | 'EGAGE | VE       |  |  |
| i cicussion un | ÁgG                                                | Design | Scale    |  |  |
| Holes OL-30 to | ÁgG                                                | Drawn  | Horiz.   |  |  |
| Holes OL-30 to |                                                    | Chk.   | Vertical |  |  |
|                |                                                    | Appr.  | vertical |  |  |
|                |                                                    |        |          |  |  |

ÓshlíðargöngJFS - 69Percussion drillingHoles OL-30 to OL-33C - 4

Percussion drilling OL - 34 to OL - 37