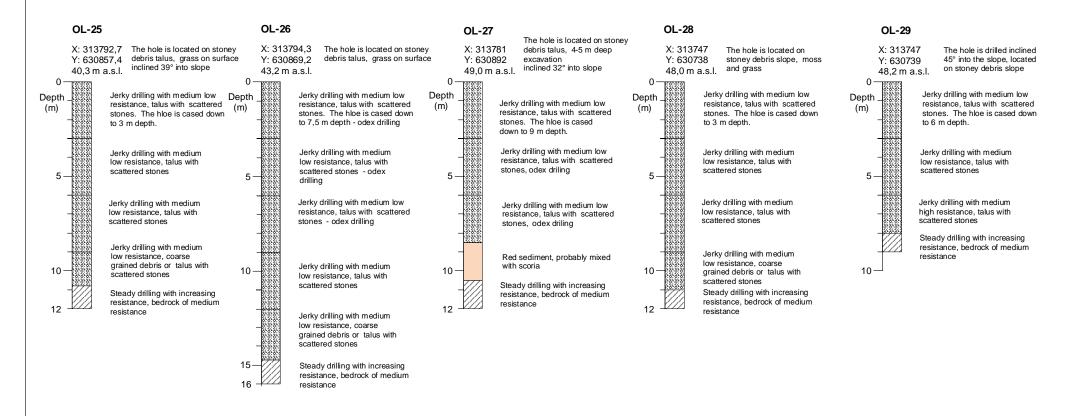

Percussion drilling OL - 25 to OL - 29

#### Drilling near Skarfasker Hnífsdalur

Soil mixed with stones / Jarðvegur blandaður steinum

3 3 3

A mix of tallus and debris / Blanda af skriðuurð og jökulruðningi

Talus// Skriðuurð

Glacial debris / Jökulruðningur

Corse grained debris / Stórgrýtt urð

Firm bedrock / Traustur berggrunnur

Other patterns described in text / Öðrum merkingum er lýst í texta The text at each hole describes the different unconsolidated sediments and solid bedrock

Óshlíðargöng

Percussion drilling

Holes OL-25 to OL-29

JFS - 69
Agust 2007
Drawing

C - 3

Percussion drilling OL - 30 to OL - 33