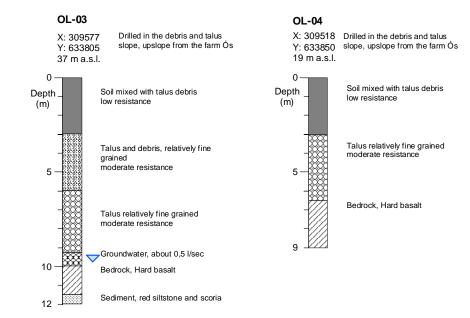

# Lýsingar á holum boruðum með loftbor

Borholur OL-21 til OL-33 við Skarfasker í Hnífsdal Borholur OL-03 til OL-04 og OL-34 til OL-37 við Ós í Bolungavík

Percussion drilling OL - 03 & OL - 04

### Drilling at Ós Bolungavík

Soil mixed with stones / Jarðvegur blandaður steinum

A mix of tallus and debris / Blanda af skriðuurð og jökulruðningi

Talus// Skriðuurð

Glacial debris / Jökulruðningur

Corse grained debris / Stórgrýtt urð Firm bedrock /

Traustur berggrunnur

Other patterns described in text / Öðrum merkingum er lýst í texta

| Jarôfr<br>JFS Geo | <b>æðistof</b><br>logical sen | vices Ltd | Óshlíðargöng        |  |
|-------------------|-------------------------------|-----------|---------------------|--|
| VEGAGERÐIN        |                               |           | Percussion drilling |  |
| Scale             | Design                        | ÁgG       |                     |  |
| Horiz.            | Drawn<br>Chk.                 | ÁgG/TW    | Holes OL-03 & OL-04 |  |
| Vertical          | Appr                          |           | 7                   |  |