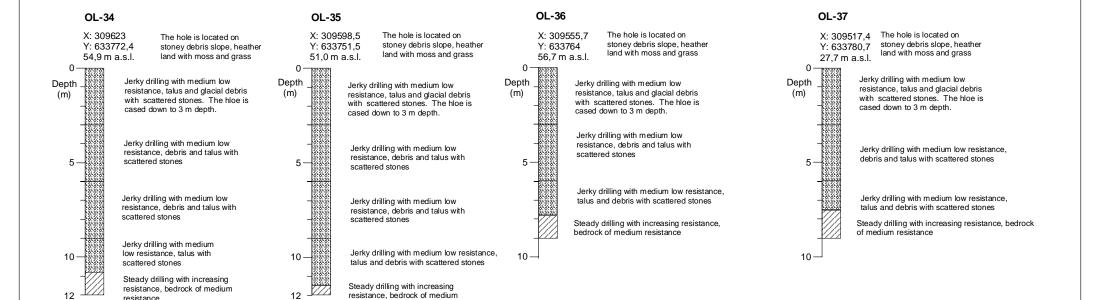

ÓshlíðargöngJFS - 69Percussion drillingHoles OL-30 to OL-33C - 4

Percussion drilling OL - 34 to OL - 37

## Drilling near Ós Bolungavík

Soil mixed with stones / Jarðvegur blandaður steinum

A mix of tallus and debris / Blanda af skriðuurð og jökulruðningi

Talus// Skriðuurð

Glacial debris / Jökulruðningur

Corse grained debris / Stórgrýtt urð

Firm bedrock / Traustur berggrunnur

Other patterns described in text / Öðrum merkingum er lýst í texta

The text at each hole describes the different unconsolidated sediments and solid bedrock

| Jarði<br>JFS Ge | fræðistof<br>eological ser | fan <sup>Ehf</sup><br>vices <sup>Ltd</sup> | Óshlíðargöng         | JFS - 69   |
|-----------------|----------------------------|--------------------------------------------|----------------------|------------|
| VEGAGERÐIN      |                            |                                            | Percussion drilling  | Agust 2007 |
| Scale           | Design                     | ÁgG                                        | reicussion arining   | Drawing    |
| Horiz.          | Drawn                      | ÁgG                                        | Heles OL 2445 OL 27  |            |
| Vertical        | Chk.                       |                                            | Holes OL-34 to OL-37 | C - 5      |
| Vertical        | Appr                       |                                            |                      | U - 3      |