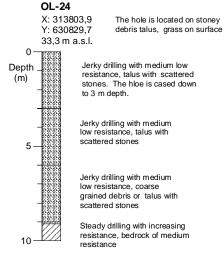

#### Percussion drilling OL - 21 to OL - 24

#### Drilling near Skarfasker Hnífsdalur

Steady drilling with increasing resistance, bedrock of medium

Soil mixed with stones / Jarðvegur blandaður steinum

A mix of tallus and debris / Blanda af skriðuurð og jökulruðningi

Talus// Skriðuurð

Glacial debris / Jökulruðningur

Other patterns described in text / Öðrum merkingum er lýst í texta The text at each hole describes the different unconsolidated sediments and solid bedrock