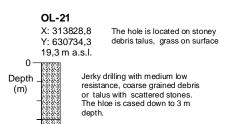

#### Percussion drilling OL - 21 to OL - 24

#### Drilling near Skarfasker Hnífsdalur

Steady drilling with increasing resistance, bedrock of medium

Soil mixed with stones / Jarðvegur blandaður steinum

A mix of tallus and debris / Blanda af skriðuurð og jökulruðningi