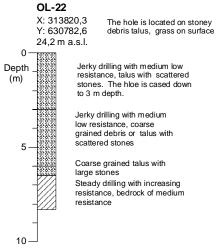

#### Percussion drilling OL - 21 to OL - 24

#### Drilling near Skarfasker Hnífsdalur

Steady drilling with increasing resistance, bedrock of medium

Soil mixed with stones / Jarðvegur blandaður steinum

A mix of tallus and debris / Blanda af skriðuurð og jökulruðningi

Talus// Skriðuurð

Glacial debris / Jökulruðningur

Other patterns described in text / Öðrum merkingum er lýst í texta The text at each hole describes the different unconsolidated sediments and solid bedrock