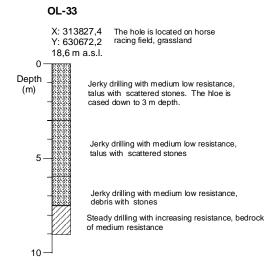

#### Drilling near Skarfasker Hnífsdalur

Soil mixed with stones / Jarðvegur blandaður steinum

10.0.0 10.0.0 10.0.0

A mix of tallus and debris / Blanda af skriðuurð og jökulruðningi

Talus// Skriðuurð

Glacial debris / Jökulruðningur

Corse grained debris / Stórgrýtt urð

Other patterns described in text / Öðrum merkingum er lýst í texta The text at each hole describes the different unconsolidated sediments and solid bedrock

| Óshlíðargör    | Jarðfræðistofan Ehr<br>JFS Geological services Ltd |        |          |  |  |
|----------------|----------------------------------------------------|--------|----------|--|--|
| Percussion dri | RÐIN                                               | 'EGAGE | VE       |  |  |
| i cicussion un | ÁgG                                                | Design | Scale    |  |  |
| Holes OL-30 to | ÁgG                                                | Drawn  | Horiz.   |  |  |
| Holes OL-30 to |                                                    | Chk.   | Vertical |  |  |
|                |                                                    | Appr.  | vertical |  |  |
|                |                                                    |        |          |  |  |