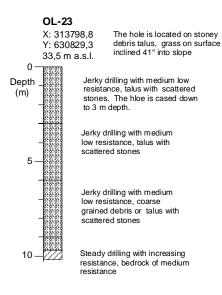

#### Percussion drilling OL - 21 to OL - 24

#### Drilling near Skarfasker Hnífsdalur

Steady drilling with increasing resistance, bedrock of medium

Soil mixed with stones / Jarðvegur blandaður steinum

A mix of tallus and debris / Blanda af skriðuurð og jökulruðningi

Talus// Skriðuurð

Glacial debris / Jökulruðningur

Other patterns described in text / Öðrum merkingum er lýst í texta The text at each hole describes the different unconsolidated sediments and solid bedrock